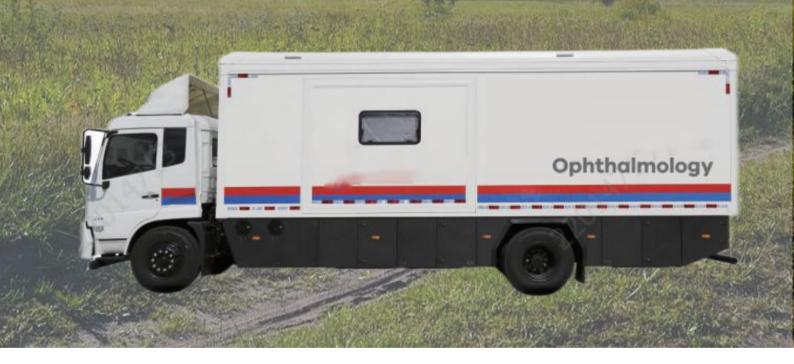

# **MOBILE CLINIC -Ophthalmic Operating**

Provide convenience for cataract patients in remote mountainous areas.

- ASSURE: Medical electrical appliances are inspected by Haier Biomedical
- > SPECIAL CUSTOMIZATION: Customized Appearance Painting Service
- SEPARATE SPACE: avoid cross infection
- ACCEPTABLE CUSTOMIZATION: equipment can be adjusted, purpose can be adjusted, design can be adjusted

### Features

Haier Biomedical Eye Surgery Cart is a large-scale medical cart that integrates an operating room, a disinfection and cleaning room and an examination room. The car is equipped with professional inspection and screening equipment for eye disease screening. Let cataract patients enjoy professional medical services at their doorstep, and provide convenience for cataract patients in remote mountainous areas.