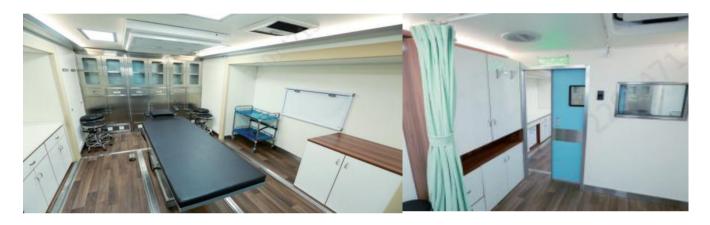

### Features

Haier Biomedical Eye Surgery Cart is a large-scale medical cart that integrates an operating room, a disinfection and cleaning room and an examination room. The car is equipped with professional inspection and screening equipment for eye disease screening. Let cataract patients enjoy professional medical services at their doorstep, and provide convenience for cataract patients in remote mountainous areas.