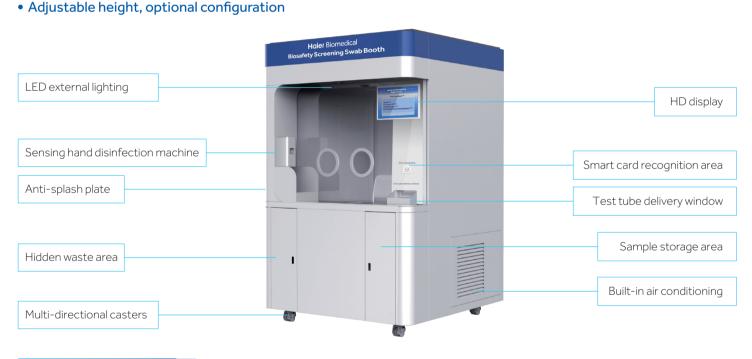

### **Ergonomics Design**

**Product Parts Diagram** 

- Waste area, sample area and sitting area are separated, which makes it more comfortable for medical professionals
- Equipped with 1.5p cooling and heating air conditioner